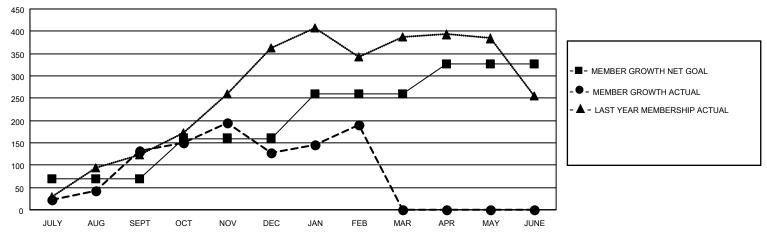

### GOALS AND ACTUAL MEMBERS CUMULATIVE

| DROPPED CLUBS: 0 | 77 CLUBS OF 118 ADDED 1 OR<br>MORE NEW MEMBERS | GENDER DISTRIBUTION                |                |  |
|------------------|------------------------------------------------|------------------------------------|----------------|--|
|                  | MORE NEW MEMBERS                               | MALE 1,574 (55.15%)                |                |  |
|                  |                                                | FEMALE                             | 1,280 (44.85%) |  |
| DROPPED MEMBERS  |                                                | NON BINARY                         | 0 (0.00%)      |  |
|                  |                                                | PREFER NOT TO ANSWER               | 0 (0.00%)      |  |
| DECEASED 8       |                                                |                                    |                |  |
| CLUB CANCELLED 0 | CLICK HERE FOR CUMULATIVE                      | TOTAL FAMILY UNIT MEMBERS 123      |                |  |
| OTHER 229        | MEMBERSHIP DATA                                |                                    |                |  |
| TOTAL 237        | _                                              | FAMILY MEMBERS PAYING HALF DUES 65 |                |  |
|                  |                                                |                                    |                |  |

## District 404 A1

| Clubs                 |               |           |               | Members               |                        |                         |                                                    |
|-----------------------|---------------|-----------|---------------|-----------------------|------------------------|-------------------------|----------------------------------------------------|
| RESULTS FOR 2021-2022 |               |           |               | RESULTS FOR 2021-2022 |                        |                         |                                                    |
| QUARTER               | NEW CLUB GOAL | NEW CLUBS | DROPPED CLUBS | QUARTER MEMB          | EER GROWTH NET<br>GOAL | MEMBER GROWTH<br>ACTUAL | DROPPED<br>MEMBERS ACTUAL<br>(including transfers) |
| JULY/AUG/SEPT         | 2             | 3         | 0             | JULY/AUG/SEPT         | 70                     | 168                     | 33                                                 |
| OCT/NOV/DEC           | 2             | 1         | 0             | OCT/NOV/DEC           | 90                     | 190                     | 178                                                |
| JAN/FEB/MAR           | 2             | 2         | 0             | JAN/FEB/MAR           | 100                    | 91                      | 26                                                 |
| APR/MAY/JUNE          | 2             | 0         | 0             | APR/MAY/JUNE          | 66                     | 0                       | 0                                                  |