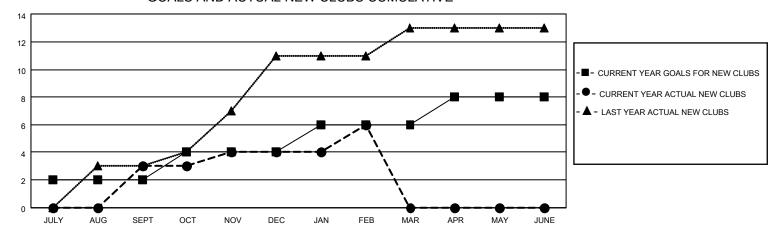

### GOALS AND ACTUAL NEW CLUBS CUMULATIVE

## District 404 A1

| Clubs                 |               |           |               | Members               |                        |                         |                                                    |
|-----------------------|---------------|-----------|---------------|-----------------------|------------------------|-------------------------|----------------------------------------------------|
| RESULTS FOR 2021-2022 |               |           |               | RESULTS FOR 2021-2022 |                        |                         |                                                    |
| QUARTER               | NEW CLUB GOAL | NEW CLUBS | DROPPED CLUBS | QUARTER MEMB          | EER GROWTH NET<br>GOAL | MEMBER GROWTH<br>ACTUAL | DROPPED<br>MEMBERS ACTUAL<br>(including transfers) |
| JULY/AUG/SEPT         | 2             | 3         | 0             | JULY/AUG/SEPT         | 70                     | 168                     | 33                                                 |
| OCT/NOV/DEC           | 2             | 1         | 0             | OCT/NOV/DEC           | 90                     | 190                     | 178                                                |
| JAN/FEB/MAR           | 2             | 2         | 0             | JAN/FEB/MAR           | 100                    | 91                      | 26                                                 |
| APR/MAY/JUNE          | 2             | 0         | 0             | APR/MAY/JUNE          | 66                     | 0                       | 0                                                  |